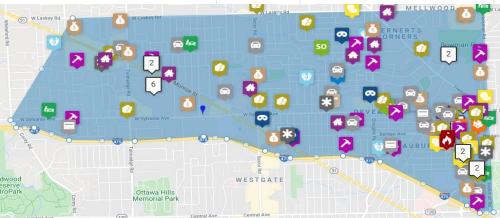

## 520 Block Watch Stats for August 1 thru August 30, 2021

| 1 Crime                                   | First Date Time     | Address Of Crime                        | Beat |
|-------------------------------------------|---------------------|-----------------------------------------|------|
| 2 ASSAULT, FELONIOUS                      | 08/07/2021 09:55 PM | BERDAN AT UPTON, TOLEDO, OH 43612       | 520  |
| 3 ASSAULT, FELONIOUS                      | 08/24/2021 08:44 PM | 1700 BERDAN AVE, TOLEDO, OH 43613       | 520  |
| 4 ASSAULT, FELONIOUS                      | 08/05/2021 02:40 AM | 3700 UPTON AVE, TOLEDO, OH 43613        | 520  |
| 5 CRIMINAL DAMAGE TO VEHICLE              | 08/11/2021 07:00 PM | 4600 NAOMI DR, TOLEDO, OH 43623         | 520  |
| 6 INVESTIGATION: DRUG                     | 08/24/2021 04:26 PM | FAIRFAX AT UPTON, TOLEDO, OH 43612      |      |
| 7 INVESTIGATION: FIRE                     | 08/09/2021 06:49 AM | 1900 TALBOT ST, TOLEDO, OH 43613        | 520  |
| 8 INVESTIGATION: FIRE                     | 08/02/2021 02:40 AM | 1900 LOXLEY RD, TOLEDO, OH 43613        | 520  |
| OVERDOSE                                  | 08/27/2021 09:00 AM | 2000 LOXLEY RD, TOLEDO, OH 43613        | 520  |
| 0 OVERDOSE                                | 08/28/2021 10:37 AM | 1700 TREMAINSVILLE RD, TOLEDO, OH 43613 | 510  |
| 1 OVERDOSE                                | 08/19/2021 12:04 AM | 1800 MANSFIELD RD, TOLEDO, OH 43613     | 520  |
| 2 POSSESSION OF A CONTROLLED SUBSTANCE    | 08/21/2021 08:00 PM | 5000 MONROE ST, TOLEDO, OH 43623        | 520  |
| 3 ROBBERY (WITHOUT WEAPON)                | 08/12/2021 05:46 PM | 5000 MONROE ST, TOLEDO, OH 43623        | 520  |
| 4 ROBBERY, AGG (WEAPON)                   | 08/01/2021 11:38 PM | 4000 DOUGLAS RD, TOLEDO, OH 43613       | 520  |
| 5 ROBBERY, AGG (WEAPON)                   | 08/01/2021 03:08 AM | 2700 ELSIE AVE, TOLEDO, OH 43613        | 520  |
| 6 ROBBERY, AGG (WEAPON)                   | 08/16/2021 09:40 PM | 4400 MONROE ST, TOLEDO, OH 43613        | 520  |
| 7 ROBBERY, AGG (WEAPON)                   | 08/11/2021 11:40 AM | 4500 MONROE ST, TOLEDO, OH 43613        | 520  |
| 8 THEFT, BICYCLE                          | 08/19/2021 06:00 AM | 4700 DOUGLAS RD, TOLEDO, OH 43613       | 520  |
| 9 THEFT, FROM A MOTOR VEHICLE (NOT PART)  | 08/03/2021 05:47 AM | 1900 BERKSHIRE PL, TOLEDO, OH 43613     | 520  |
| 0 THEFT, FROM A MOTOR VEHICLE (NOT PART)  | 08/17/2021 03:00 AM | BERDAN AT SHERBROOKE, TOLEDO, OH 43612  | 520  |
| 1 THEFT, FROM A MOTOR VEHICLE (NOT PART)  | 08/21/2021 05:00 PM | 4100 BOWEN RD, TOLEDO, OH 43613         | 520  |
| 22 THEFT, FROM A MOTOR VEHICLE (NOT PART) | 08/09/2021 12:00 AM | 3800 RUSHLAND AVE, TOLEDO, OH 43613     | 520  |
| 3 THEFT, FROM A MOTOR VEHICLE (NOT PART)  | 08/25/2021 11:00 PM | 2300 CHARLESTOWN AVE, TOLEDO, OH 43613  |      |
| 4 THEFT, FROM A MOTOR VEHICLE (NOT PART)  | 08/02/2021 08:30 AM | 3300 UPTON AVE, TOLEDO, OH 43613        | 520  |
| 5 THEFT, FROM A MOTOR VEHICLE (NOT PART)  | 08/14/2021 12:00 PM | 5000 MONROE ST, TOLEDO, OH 43623        | 520  |
| 26 THEFT, GRAND                           | 08/17/2021 12:12 PM | 4500 MONROE ST, TOLEDO, OH 43613        | 520  |
| 7 THEFT, GRAND                            | 08/23/2021 03:00 PM | 5000 MONROE ST, TOLEDO, OH 43623        |      |
| 8 THEFT, PLATE/PART FROM VEH              | 08/06/2021 11:00 PM | 2700 GRANTWOOD DR, TOLEDO, OH 43613     | 520  |
| 9 THEFT, PLATE/PART FROM VEH              | 08/21/2021 12:00 AM | 2200 EASTBROOK DR, TOLEDO, OH 43613     | 520  |
| 0 THEFT, PLATE/PART FROM VEH              | 08/14/2021 02:00 AM | SYLVANIA AT UPTON, TOLEDO, OH 43613     | 520  |
| 1 THEFT, PLATE/PART FROM VEH              | 08/03/2021 08:00 PM | 4700 VIOLET RD, TOLEDO, OH 43623        | 520  |
| 2 THEFT, PLATE/PART FROM VEH              | 08/19/2021 05:00 PM | 2300 CHARLESTOWN AVE, TOLEDO, OH 43613  | 520  |
| 3 THEFT, PLATE/PART FROM VEH              | 08/10/2021 12:00 AM | 4500 SECOR RD, TOLEDO, OH 43623         | 520  |
| 4 THEFT, PLATE/PART FROM VEH              | 08/18/2021 09:30 PM | 3800 HAZELHURST AVE, TOLEDO, OH 43612   | 120  |
| THEFT, PLATE/PART FROM VEH                | 08/22/2021 12:00 AM | 2000 BRUSSELS ST, TOLEDO, OH 43613      | 520  |
| THEFT, PURSE-SNATCH                       |                     | 4900 JACKMAN RD, TOLEDO, OH 43613       | 510  |
| 7 TRAILER THEFT                           | 08/05/2021 06:00 PM | 4700 W SYLVANIA AVE, TOLEDO, OH 43623   | 520  |